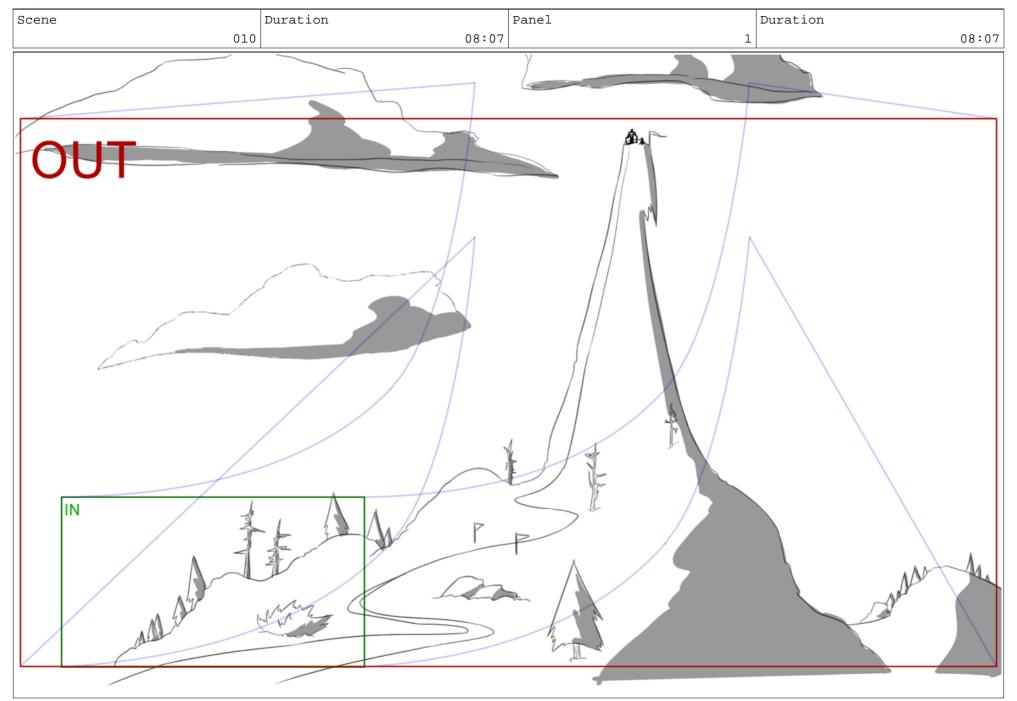

Scene Duration Panel Duration 002 09:02 1 01:20

| Scene | Duration | Panel | Duration |
|-------|----------|-------|----------|
| 002   | 09:02    | 2     | 01:18    |

Duration

Duration

Scene

Panel

NO PANEL