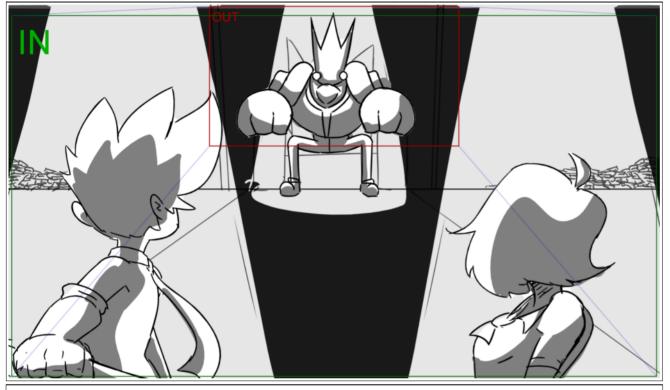

# Dialog

KING: I've been expecting you.

| Scene |    | Duration | Panel | Duration |
|-------|----|----------|-------|----------|
|       | 14 | 10:22    | 2     | 01:07    |

# Dialog

KING: I've been expecting you.