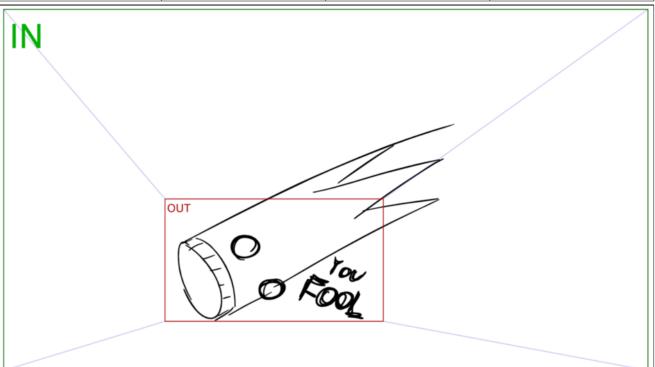

KING: YOU FOOL

| Scene | Duration 06:13 | Duration 00:12 | Scene 48 | Duration 06:13 | Durat: | ion<br>0:07 | NO | PANEL |
|-------|----------------|----------------|----------|----------------|--------|-------------|----|-------|
|       |                |                |          |                |        |             |    |       |
|       |                |                |          |                |        |             |    |       |