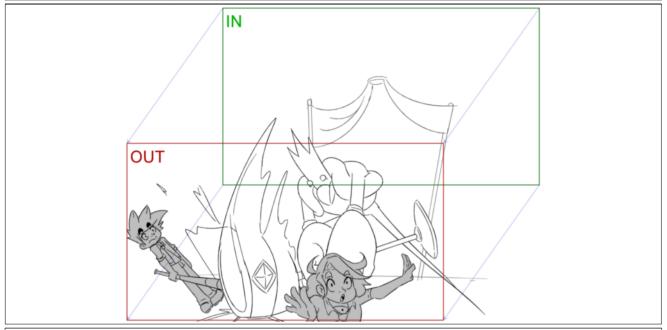

KING: The letters...

KING: end...

KING: NOW!

| S | cene | Duration | Panel | Duration |  |
|---|------|----------|-------|----------|--|
|   | 18   | 3 03:04  | 5     | 00:03    |  |

Dialog

KING: NOW!